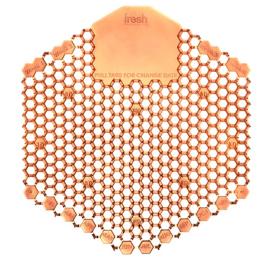

# Nichols Wave 3D Urinal Screen with Enzymes Optical Brighteners to Enhance the Beauty

Releases billions of optimized bacteria and more than twice the fragrance as competing urinal screens over 30 days to keep the urinal and restroom smelling fresh. Unique design eliminates installation error and installs both ways without sacrificing splash reducing performance. Long protrusions on both sides plus a unique hexagon mesh eliminate urine splash, cutting cleaning time. Simply pull off the week & month tabs to set your reminder.

Available in mango, spiced apple, cotton blossom, cucumber melon, tea lily, herbal mint and ocean mist.