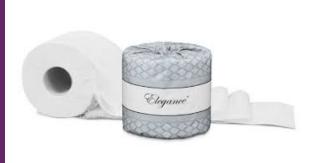

### Von Drehle Elegance Premium 2-Ply Bath Tissue

Good things come in small packages.

Von Drehle's Elegance Bath Tissue is the elegant, bath tissue solution. It provides a

Versamatic HEPA Vacuum Most Popular 2-Motor Upright in the Industry

The Versamatic® HEPA combines the legendary performance and HEPA grade

softer, whiter, premium solution that is perfect for upscale locations.

- Softer
- More absorbent.
- Sanitary.

56% more tissue per roll. Reduce maintenance demands and the chance of run-outs, while providing an elegant solution to your customers and employees.