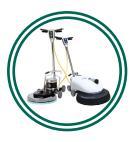

## 20" Electric Floor Burnisher (PIE225BU)

An anti-fatigue soft touch handle is designed with your workers in mind. Full pad-to-floor contact with no compensating castor and flexible pad driver to reduce floor burning.