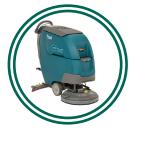

Able to clean nearly any hard surface, this high performance walk-behind floor scrubber is designed with versatility in mind. Affordable, battery powered, and uses ec-H2O NanoClean technology.

ProGen 12 Upright Vacuum (PRM107329)