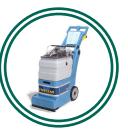

## FiveStar Carpet Extractor (EDI401TR) A compact, self-contained power extractor with powerful brush agitation to effectively clean carpets, hard floors, and grouted tile. Light enough to maneuver and easy to transport.