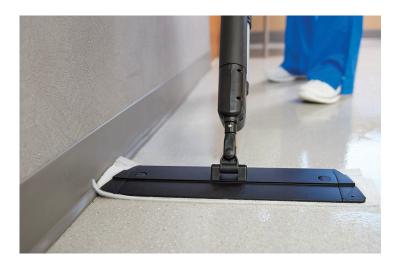

## Choose a daily cleaner that does double duty.

As facility-management priorities shift, so will the attention to allocation of labor and product cost. 3M™ Clean & Shine Daily Floor Enhancer is a two-in-one product that may help to reduce your labor and chemical usage while meeting the standards you need for daily floor cleaning — and improving your floors' qualities over time

- Enhances the gloss of floors and maintains those that already have a high gloss — as part of your daily cleaning routine, reducing the need for burnishing.
- Reduces the frequency of major floor care projects, like top scrubbing and stripping, that disrupt your facility.
- Has superior cleaning ability when compared to other neutral cleaners and restorers.
- Won't haze or damage floor finish when used daily as directed.
- Ideal for health care facilities, schools, and large, high-traffic buildings like stadiums, airports and event centers.