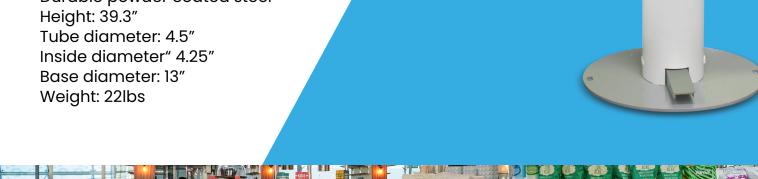

## PEDAL ACTIVATED HAND SANITIZER STAND

## Zero Touch Zero Contamination

Made in North America, the patented Shield dispenser is designed to prevent contamination and remove the worry.

This no-touch dispensing station is constructed from durable powder coated aluminum with a steel base.

It is built to last and will dispense properly, every time guaranteed.







# PEDAL ACTIVATED HAND SANITIZER STAND

### **Key Features:**

No contact with hands 100% mechanical No batteries No installation required

Accommodating any pump top sanitizer bottle from 250ml (8 oz) to 1 Litre (32 oz), makes for a great universal fit.

## **Technical Specifications:**

Durable powder coated steel