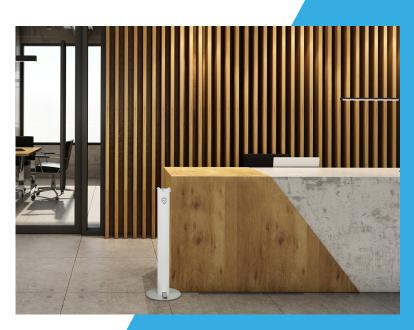

## PEDAL ACTIVATED HAND SANITIZER STAND

## Zero Touch Zero Contamination

Made in North America, the patented Shield dispenser is designed to prevent contamination and remove the worry.

This no-touch dispensing station is constructed from durable powder coated aluminum with a steel base.

It is built to last and will dispense properly, every time guaranteed.