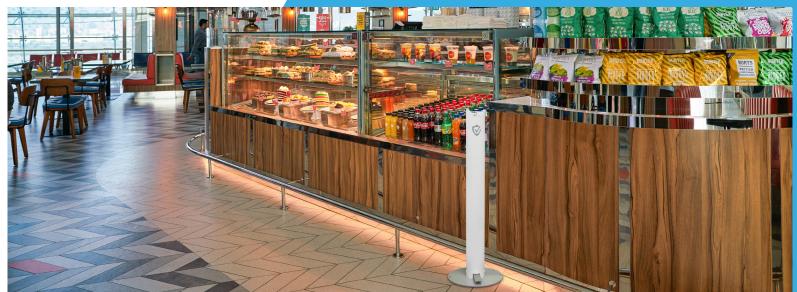

### **Key Features:**

No contact with hands 100% mechanical No batteries No installation required

Accommodating any pump top sanitizer bottle from 250ml (8 oz) to 1 Litre (32 oz), makes for a great universal fit.