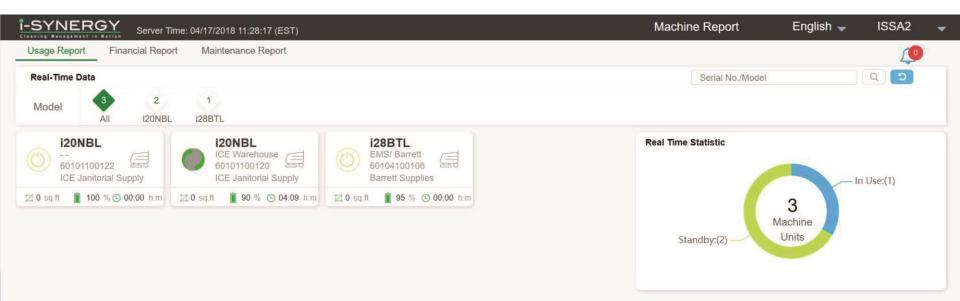

## Technology / Data

#### Questions your asking now?

- "Did they use the machine last night!?"
- "Is my machine working?"
- "Where is my machine?"
- "Is my machine ready to clean?"

## Technology Options / Data

#### Included with equipment. No monthly fee.