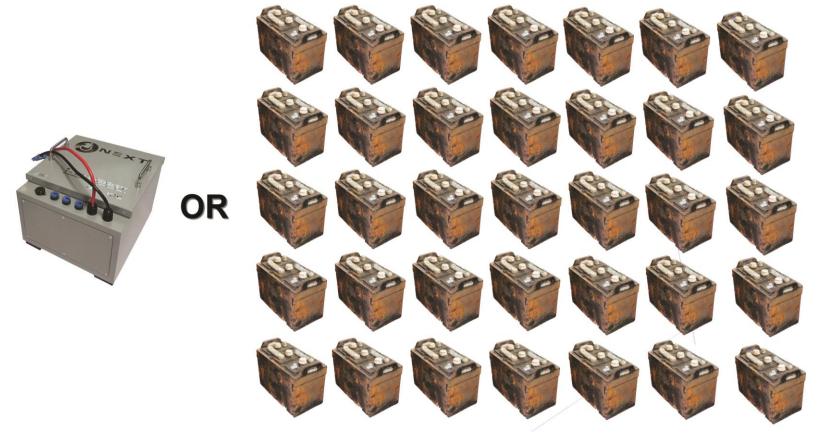

## Lithium Battery VS Standard Batteries

## About ICE Lithium Battery

#### Your battery problems are over!

- Battery lifespan of up to 8 plus years.
- 5x more performance than traditional lead acid batteries.

- A non-hazardous solution with less toxic materials than other batteries.
- Reduced costs on battery replacement.
- Charge machine at any time without wasting charging cycles.