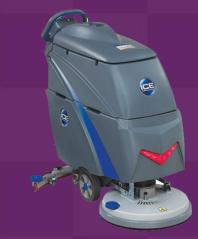

## Why i-Synergy i20NBTL?

Excellent 20" Automatic Floor Scrubber

(Simple Easy to use/Large Capacity 15GL/Urethane Squeegee blades)

- Lithium Battery (Great Warranty/Long Life)
- Warranty (Easy No Hassle/Best Warranty)
- FREE Usage Data & Troubleshooting Data!

(Free APP for Smart Phone also online)