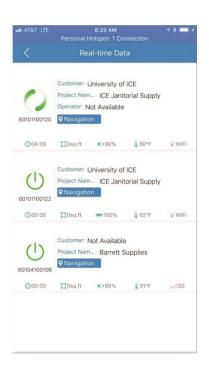

(Free APP for Smart Phone also online)

## Technology / Data

#### Questions your asking now?

- "Did they use the machine last night!?"
- "Is my machine working?"
- "Where is my machine?"
- "Is my machine ready to clean?"

## Technology Options / Data

#### Included with equipment. No monthly fee.